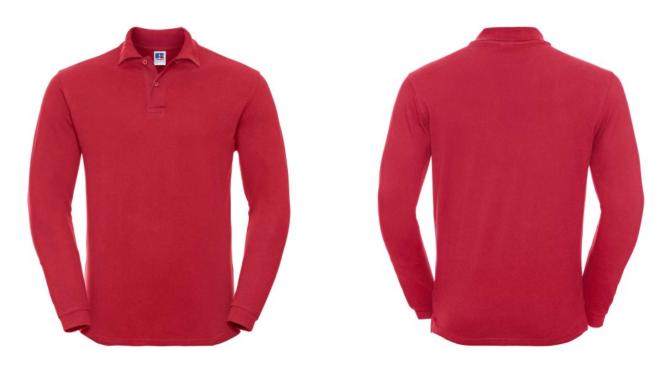

# AD LS CLSIC COTTON POLO SHIRT

#### Specification

RUSSELL CLASSIC POLYCOTTON POLO made from single twin yarn.Classic pattern long sleeve sewn on the side, reinforcing traces on collar and shoulder flaps, double stitch along the shoulders, bottom and around the armpits, extra stitching around the shoulder straps, three colored button shirts. spare button, shoulder strap and neck strap, back reinforcement with zipper, breast pocket, longer back of shirt, reinforced shoulder pads. classic red S