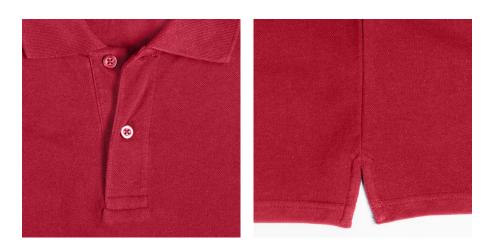

#### Specification

RUSSELL CLASSIC POLYCOTTON POLO made from single twin yarn.Classic pattern long sleeve sewn on the side, reinforcing traces on collar and shoulder flaps, double stitch along the shoulders, bottom and around the armpits, extra stitching around the shoulder straps, three colored button shirts. spare button, shoulder strap and neck strap, back reinforcement with zipper, breast pocket, longer back of shirt, reinforced shoulder pads. classic red S